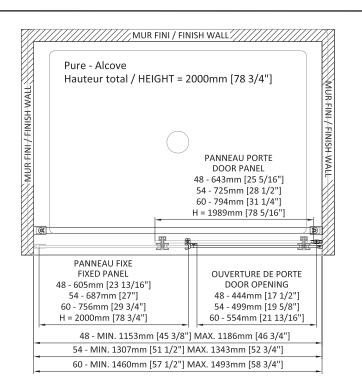

## SHOWER DOOR ALCOVE 1 DOOR

Door 48" : DPR4800ASTC21 Box #1 82 5/8" x 27"x 2 3/8", 70.55 lb Box #2 80 7/8" x 25 9/16" x 1 5/8", 85.98 lb

Door 54" : DPR5400ASTC21 Box #1 82 5/8" x 30 3/8" x 1 5/8", 88.18 lb Box #2 80 7/8" x 28 3/4" x 1 5/8", 76.06 lb Door 60": DPR6000ASTC21 Box #1 82 5/8" x 33 1/8" x 2 3/8", 103.62 lb Box #2 80 7/8" x 25 5/8" x 1 5/8", 88.18 lb

Total number of boxes: 2

- Large door opening
- Reversible left or right
- Height of 783/4" (2000mm)
- Interior and exterior double handle in polished stainless-steel
- Fixed panel and door panel 10mm
- · ZittaClean stain resistant glass treatment
- · Soft rolling guaranteed for life
- Magnetic closing of the door
- Fixed panel secured with a squeeze gasket
- · Finishing caps on extrusions
- · Aluminium threshold with sealing gasket
- Door stop
- Frictionless door sill guide
- Double vertical seals
- Safe tempered glass with polished edges
- Adjustment of door panel level by the rollers
- Adjustment of the fixed panel level by the wall extrusion (1" – 25mm)
- · Sleek design
- Towel warmer option
- Glass shelf option