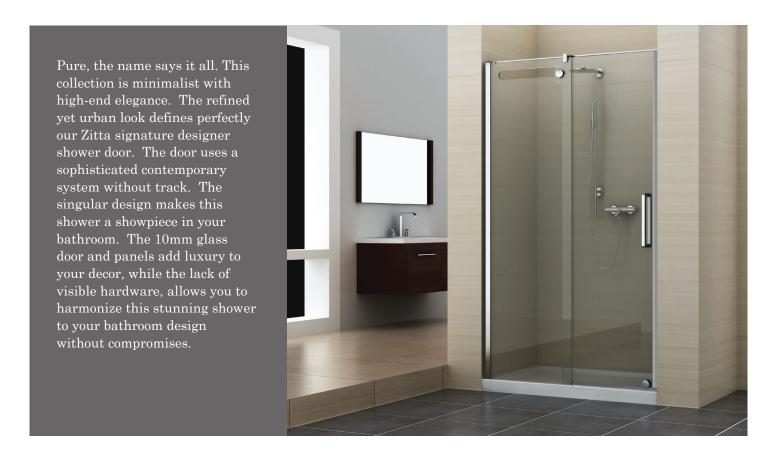

## **PURE**

Total number of boxes: 2

- Large door opening
- Reversible left or right
- Height of 783/4" (2000mm)
- Interior and exterior double handle in polished stainless-steel
- Fixed panel and door panel 10mm
- · ZittaClean stain resistant glass treatment
- · Soft rolling guaranteed for life
- Magnetic closing of the door
- Fixed panel secured with a squeeze gasket
- · Finishing caps on extrusions
- · Aluminium threshold with sealing gasket
- Door stop
- Frictionless door sill guide
- Double vertical seals
- Safe tempered glass with polished edges
- Adjustment of door panel level by the rollers
- Adjustment of the fixed panel level by the wall extrusion (1" – 25mm)
- · Sleek design
- Towel warmer option
- Glass shelf option