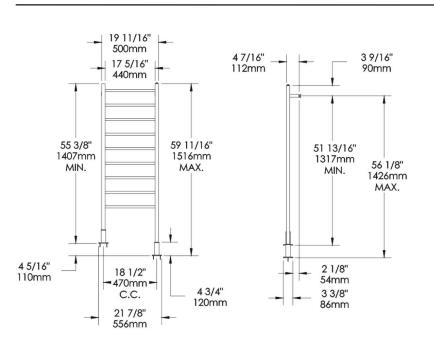

## TOWEL WARMER

Without shelf: AS00392 Box #1 56 ¾" x 21" x 2 ½", 15.2lbs 1441mm x 533mm x 65mm, 6.9kg

With shelf: AS00422 Box #1 56 %" x 21" x 2 ½", 15.2lbs 1441mm x 533mm x 65mm, 6.9kg Box #2 22 ½" x 7" x 2 ¾", 5.2lbs 572mm x 178mm x 70mm, 2.4kg