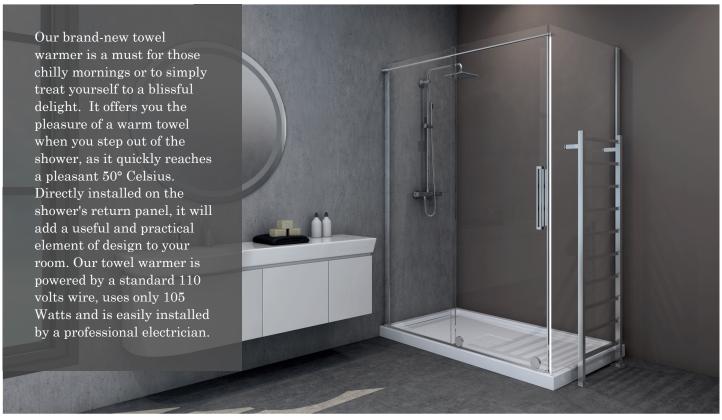

## WITH OR WITHOUT INTERIOR SHELF

COMPATIBLE SHOWERS: AMALY, BELLINI, GOCCIO, PURE, PIAZZA, QUADRO, SLIM & VAGUE

- Antibacterial stainless-steel construction
- · Comfort of a hot towel
- Maximize functions of a little used space
- · Proximity to the shower door
- Option with interior shelf
- Heats from 40° C to 50° C
- Control with timer suggested
- Installation on return panel
- Adjustable legs for installation with or without base
- · Installation on a GFI line
- 110V power supply through the floor
- Only uses 105 Watts
- \*\* See towel shelf specification sheet for dimensions & features.
- \*\* See individual specification sheets of compatible showers for dimensions & features.