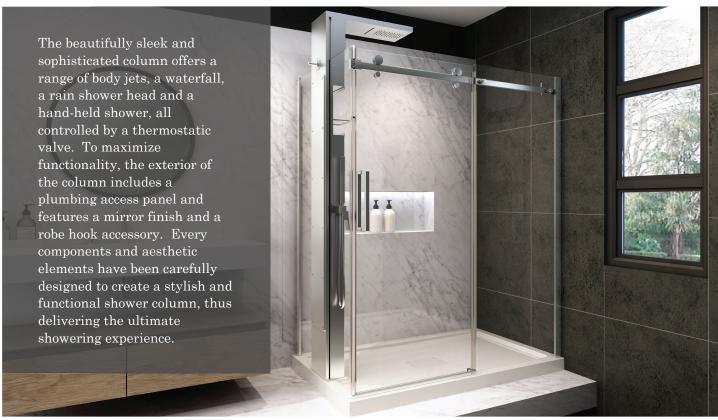

## **BELLINI**

## INTEGRATED SHOWER COLUMN

Door 48": DBL4800ASTC21 Box #1 80 %" x 26" x 1 %", 54.8lbs 2040 mm x 660 mm x 40 mm, 24.9kg Box #2 80 %" x 23 %" x 2", 58.4lbs 2050mm x 600mm x 50mm, 26.5kg

Door 60": DBL6000ASTC21
Box #1
80 %" x 32 %" x 1 %", 68.4lbs
2040mm x 815mm x 40mm, 31kg
Box #2
80 %" x 29 %" x 2", 75,5lbs
2050mm x 755mm x 50mm, 34.3kg