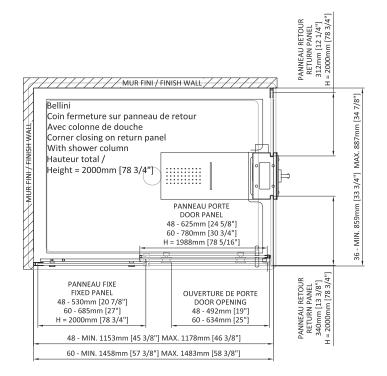

## **BELLINI**

## INTEGRATED SHOWER COLUMN

Door 48": DBL4800ASTC21 Box #1 80 %" x 26" x 1 %", 54.8lbs 2040 mm x 660 mm x 40 mm, 24.9kg Box #2 80 %" x 23 %" x 2", 58.4lbs 2050mm x 600mm x 50mm, 26.5kg

Door 60": DBL6000ASTC21
Box #1
80 %" x 32 %" x 1 %", 68.4lbs
2040mm x 815mm x 40mm, 31kg
Box #2
80 %" x 29 %" x 2", 75,5lbs
2050mm x 755mm x 50mm, 34.3kg

Return 36": DBL3600PSTX2B Box #1 81 %" x 15 %" x 3 %" , 78lbs 2067mm x 400mm x 98mm , 35.4kg

Total number of box: 5

- · Made of stainless-steel with anti-stain care finish
- · Exterior and interior mirror
- Exterior hook
- · Shelf with guard rail
- Shower base configuration for right and left
- · Easy installation
- Freestanding intallation
- · Allows door installation on exterior wall
- Access to internal components
- · Maximise the use of space
- Independent or simultaneous use of each of the water functions
- · Chrome volume controls easy to access
- Volume controls identified
- Rainshower, waterfall, body jets and handshower functions
- Thermostatic valve 1/2"
- \*\* See BELLINI shower specification sheets in "Classic" for the dimensions and features.