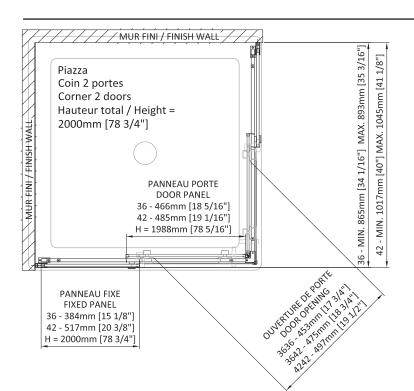

## PIAZZA

SHOWER DOOR CORNER 2 DOORS, 2 FIXED Doors 36" x 36" : DPA3636NCAD21 Box #1 & 2 : 80 7/8" x 19 3/4" x 2 1/2" 2055 mm x 500 mm x 65 mm 83,11 lbs (37,7 kg)

Doors 36" x 42" : DPA4236NRED21 Box #1 & 2 : 80 7/8" x 21 3/4" x 2 1/2" 2055 mm x 552 mm x 65 mm 99,49 lbs (45,13 kg) Doors 42" x 42" : DPA4242NCAD21 Box #1 & 2 : 80 7/8" x 21 3/4" x 2 1/2" 2055 mm x 552 mm x 65 mm 99,49 lbs (45,13 kg)

Total number ov boxes : 2

- Large door opening
- Reversible left or right
- Height of 78 3/4" (2000mm)
- Interior and exterior double handle in polished stainless-steel
- · Zitta clip opens for easy cleaning of the door
- Fixed panel 10mm and door panel 8mm
- · ZittaClean stain resistant glass treatment
- · Soft rolling guaranteed for life
- · Magnetic closing
- Fixed panel secured with a squeeze gasket
- · Finishing caps on extrusions
- · Aluminium threshold with sealing gasket
- Door stop
- Anti-jump bearings keep the door on the rail
- Frictionless door sill guide
- · Double vertical seals
- · Safe tempered glass with polished edges
- Adjustment of the level of the top rail and adjustment of door panel level by the rollers
- $\bullet$  Adjustment of the fixed panel level by the wall extrusion (1" 25mm)