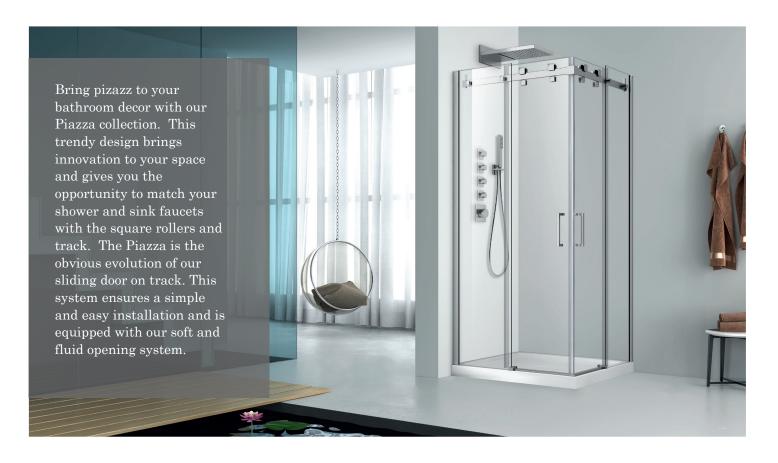

## PIAZZA

SHOWER DOOR CORNER 2 DOORS, 2 FIXED Doors 36" x 36" : DPA3636NCAD21 Box #1 & 2 : 80 7/8" x 19 3/4" x 2 1/2" 2055 mm x 500 mm x 65 mm 83,11 lbs (37,7 kg)

Doors 36" x 42" : DPA4236NRED21 Box #1 & 2 : 80 7/8" x 21 3/4" x 2 1/2" 2055 mm x 552 mm x 65 mm 99,49 lbs (45,13 kg) Doors 42" x 42" : DPA4242NCAD21 Box #1 & 2 : 80 7/8" x 21 3/4" x 2 1/2" 2055 mm x 552 mm x 65 mm 99,49 lbs (45,13 kg)

Total number ov boxes : 2

- Large door opening
- Reversible left or right
- Height of 78 3/4" (2000mm)
- Interior and exterior double handle in polished stainless-steel
- · Zitta clip opens for easy cleaning of the door
- Fixed panel 10mm and door panel 8mm
- · ZittaClean stain resistant glass treatment
- · Soft rolling guaranteed for life
- · Magnetic closing
- Fixed panel secured with a squeeze gasket
- · Finishing caps on extrusions
- · Aluminium threshold with sealing gasket
- Door stop
- Anti-jump bearings keep the door on the rail
- Frictionless door sill guide
- · Double vertical seals
- · Safe tempered glass with polished edges
- Adjustment of the level of the top rail and adjustment of door panel level by the rollers
- $\bullet$  Adjustment of the fixed panel level by the wall extrusion (1" 25mm)