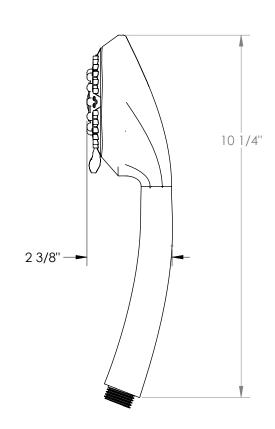

## Gramercy SH-E06

3 Function Antiscale Hand Shower

- Flow Rate: 1.75 GPM at 80 psi
- Includes a Backflow Preventor
- Spray Patterns: Massage, Mist, and Rain
- Professional Installation Required.
- Only available in the following finishes: PC, GM, PN, SN, AB, EB, EL, ORB, PT, SEL, VB, CL, PG, SG