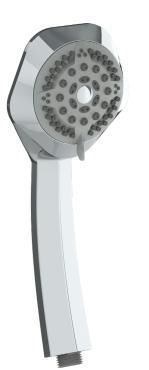

## Gramercy SH-E06

3 Function Antiscale Hand Shower

- Flow Rate: 1.75 GPM at 80 psi
- Includes a Backflow Preventor
- Spray Patterns: Massage, Mist, and Rain
- Professional Installation Required.
- Only available in the following finishes: PC, GM, PN, SN, AB, EB, EL, ORB, PT, SEL, VB, CL, PG, SG