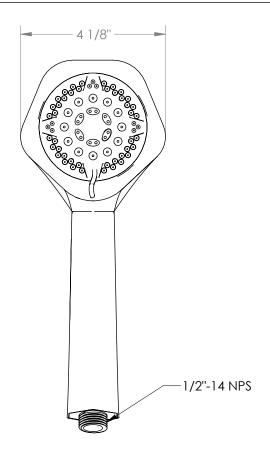

## Gramercy SH-E06

3 Function Antiscale Hand Shower

- Flow Rate: 1.75 GPM at 80 psi
- Includes a Backflow Preventor
- Spray Patterns: Massage, Mist, and Rain
- Professional Installation Required.
- Only available in the following finishes: PC, GM, PN, SN, AB, EB, EL, ORB, PT, SEL, VB, CL, PG, SG