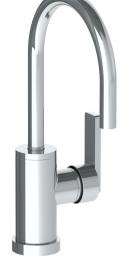

## BROOKLYN, NEW YORK

Rainey 70-9.3G-RNS4

Deck Mounted, Gooseneck, Monoblock Kitchen Prep Faucet

- Fits Deck Up To 1-1/2" Thick
- Recommended Mounting Hole: 1-3/8"
- All Lead-Free Brass Construction
- Flow Rate: 1.75 GPM
- Ceramic Mixing Cartridge
- 360° Rotating Spout
- Professional Installation Required