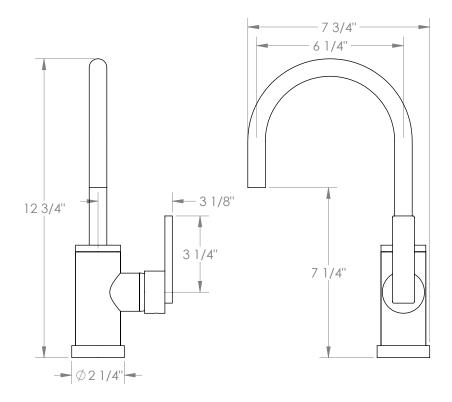

## BROOKLYN, NEW YORK

Rainey 70-9.3G-RNS4

Deck Mounted, Gooseneck, Monoblock Kitchen Prep Faucet

- Fits Deck Up To 1-1/2" Thick
- Recommended Mounting Hole: 1-3/8"
- All Lead-Free Brass Construction
- Flow Rate: 1.75 GPM
- Ceramic Mixing Cartridge
- 360° Rotating Spout
- Professional Installation Required