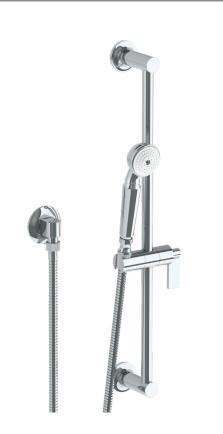

## Haley 34-HSPB1-DD2

Positioning Bar Shower Kit with Hand Shower

- Slide bar features an adjustable shower holder that can be set along length of bar and can be set at angle up to 45°
- Hose Length: 69"
- Includes two backflow preventers- one in the hand shower and one in the wall elbow

Includes The Following Components:

Shower Positioning Bar: 34-6524

Hand Shower: SH-S525BWall Elbow: ELB-6001

Shower Hose: DS-4079

Available in all finishes shown on the Watermark Designs website

Meets the applicable requirements of ASME A112.18.1-2005/CSA B125.1-05, entitled "Plumbing Supply Fittings". Watermark Designs reserves the right to make revisions without notice to produce specifications. All product dimensions are nominal.