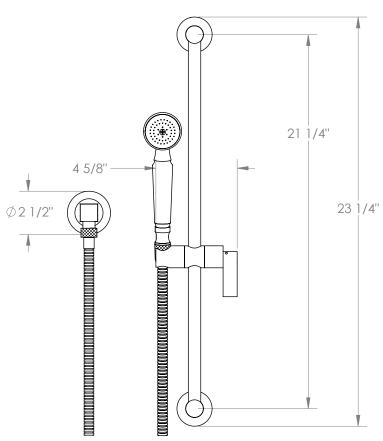

## Haley 34-HSPB1-DD2

Positioning Bar Shower Kit with Hand Shower

- Slide bar features an adjustable shower holder that can be set along length of bar and can be set at angle up to 45°
- Hose Length: 69"
- Includes two backflow preventers- one in the hand shower and one in the wall elbow

Includes The Following Components:

Shower Positioning Bar: 34-6524

Hand Shower: SH-S525BWall Elbow: ELB-6001

Shower Hose: DS-4079

Available in all finishes shown on the Watermark Designs website

Meets the applicable requirements of ASME A112.18.1-2005/CSA B125.1-05, entitled "Plumbing Supply Fittings". Watermark Designs reserves the right to make revisions without notice to produce specifications. All product dimensions are nominal.