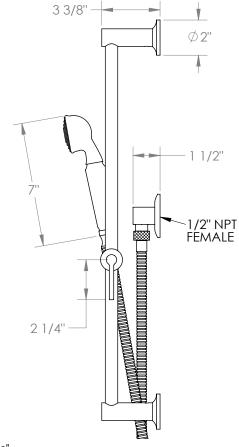

## Haley 34-HSPB1-DD2

Positioning Bar Shower Kit with Hand Shower

- Slide bar features an adjustable shower holder that can be set along length of bar and can be set at angle up to 45°
- Hose Length: 69"
- Includes two backflow preventers- one in the hand shower and one in the wall elbow

Includes The Following Components:

Shower Positioning Bar: 34-6524

Hand Shower: SH-S525BWall Elbow: ELB-6001

Shower Hose: DS-4079

Available in all finishes shown on the Watermark Designs website

Meets the applicable requirements of ASME A112.18.1-2005/CSA B125.1-05, entitled "Plumbing Supply Fittings". Watermark Designs reserves the right to make revisions without notice to produce specifications. All product dimensions are nominal.