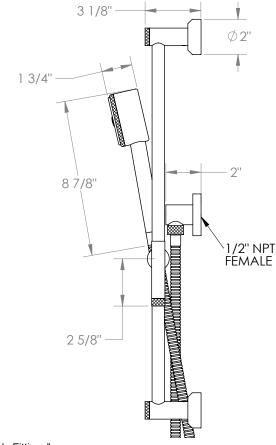

## Urbane 25-HSPB1-IN14

Positioning Bar Shower Kit with Hand Shower

- Slide bar features an adjustable shower holder that can be set along length of bar and can be set at angle up to 45°
- Hose Length: 69"
- Includes two backflow preventers- one in the hand shower and one in the wall elbow

Includes The Following Components:

Shower Positioning Bar: 25-6524

Hand Shower: SH-URB30

Wall Elbow: ELB-TIT2

Shower Hose: DS-4079

Available in all finishes shown on the Watermark Designs website

Meets the applicable requirements of ASME A112.18.1-2005/CSA B125.1-05, entitled "Plumbing Supply Fittings". Watermark Designs reserves the right to make revisions without notice to produce specifications. All product dimensions are nominal.