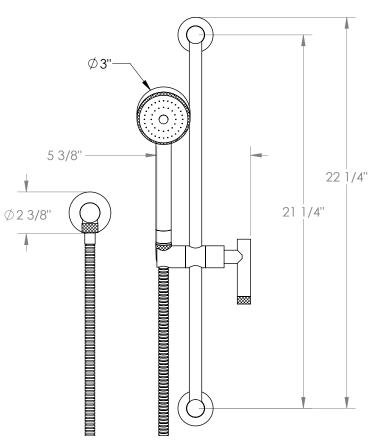

## Urbane 25-HSPB1-IN14

Positioning Bar Shower Kit with Hand Shower

- Slide bar features an adjustable shower holder that can be set along length of bar and can be set at angle up to 45°
- Hose Length: 69"
- Includes two backflow preventers- one in the hand shower and one in the wall elbow

Includes The Following Components:

Shower Positioning Bar: 25-6524

Hand Shower: SH-URB30

Wall Elbow: ELB-TIT2

Shower Hose: DS-4079

Available in all finishes shown on the Watermark Designs website

Meets the applicable requirements of ASME A112.18.1-2005/CSA B125.1-05, entitled "Plumbing Supply Fittings". Watermark Designs reserves the right to make revisions without notice to produce specifications. All product dimensions are nominal.