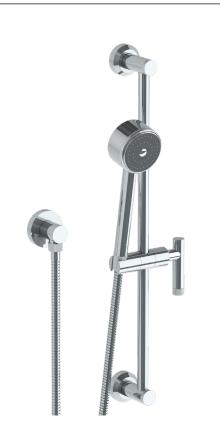

## Urbane 25-HSPB1-IN14

Positioning Bar Shower Kit with Hand Shower

- Slide bar features an adjustable shower holder that can be set along length of bar and can be set at angle up to 45°
- Hose Length: 69"
- Includes two backflow preventers- one in the hand shower and one in the wall elbow

Includes The Following Components:

Shower Positioning Bar: 25-6524

Hand Shower: SH-URB30

Wall Elbow: ELB-TIT2

Shower Hose: DS-4079

Available in all finishes shown on the Watermark Designs website

Meets the applicable requirements of ASME A112.18.1-2005/CSA B125.1-05, entitled "Plumbing Supply Fittings". Watermark Designs reserves the right to make revisions without notice to produce specifications. All product dimensions are nominal.