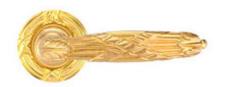

## **Ribbon & Reed Lever with Ribbon & Reed Rose**

- Highly Detailed Ribbon & Reed Design
- Lost Wax Cast, Solid Brass Lever
- Solid Forged Brass Rose
- Fully Concealed Mounting
- Hand Chased and Hand Polished
- Available in Solid or Mixed Finishes
- All Eric Morris & Company Knobs can be used with any Rose or Escutcheon Plate
- Line Art and Image May Not Reflect True Product Size within This Category