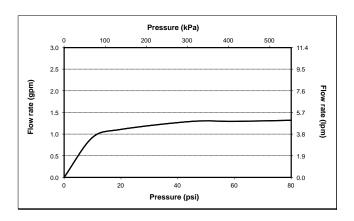

### **FEATURES**

- Rotating spray head creates spiral spray
- 1.32 gpm (5.0 lpm) maximum flow rate
- 4" x 4" cover plate

- #CP Polished Chrome
- #BN Brushed Nickel
- #PN Polished Nickel

#### PRODUCT SPECIFICATION

The body spray shall have rotating head which creates spiral spray. Product shall have 1.32 gpm (5.0 lpm) maximum flow rate. Product shall have 4" x 4" cover plate. Product shall have 1/2" NPT connection. Product shall be **TOTO Model TS110J2#\_\_\_\_.** 

### **SPECIFICATIONS**

• Warranty Lifetime Limited Warranty

(Residential Use)

One Year (Commercial Use)

• Shipping Weight 1.7 lbs.

Shipping Dimensions
Maximum Flow Rate
7-3/8" X 6-1/2" X 5"
1.32 gpm (5.0 lpm)