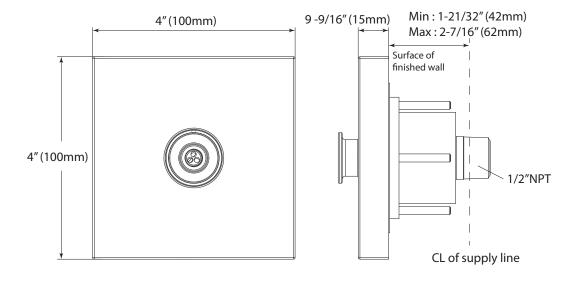

### **FEATURES**

- Rotating spray head creates spiral spray
- 1.32 gpm (5.0 lpm) maximum flow rate
- 4" x 4" cover plate

- #CP Polished Chrome
- #BN Brushed Nickel
- #PN Polished Nickel

#### PRODUCT SPECIFICATION

The body spray shall have rotating head which creates spiral spray. Product shall have 1.32 gpm (5.0 lpm) maximum flow rate. Product shall have 4" x 4" cover plate. Product shall have 1/2" NPT connection. Product shall be **TOTO Model TS110J2#\_\_\_\_.** 