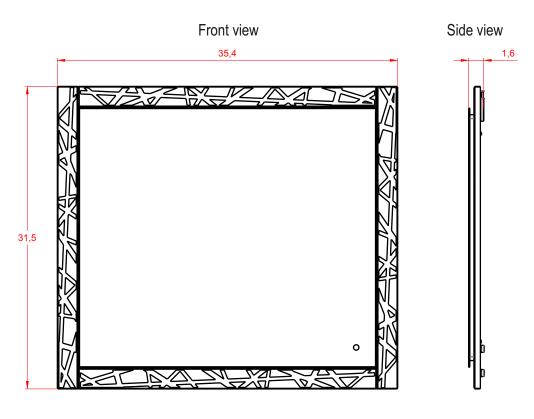

#### Features:

21 W, 1100 Lm Includes adjustable support Fully finished backboard Includes installation hardware Micro-Density Fiberboard (MDF) construction

#### Features:

24 W, 1300 Lm Includes adjustable support Fully finished backboard Includes installation hardware Micro-Density Fiberboard (MDF) construction

#### Features:

27 W, 1500 Lm Includes adjustable support Fully finished backboard Includes installation hardware Micro-Density Fiberboard (MDF) construction

#### Installation notes:

Install this product according to the installation guide Wall bracing and Baden Haus supplied hardware are recommended.