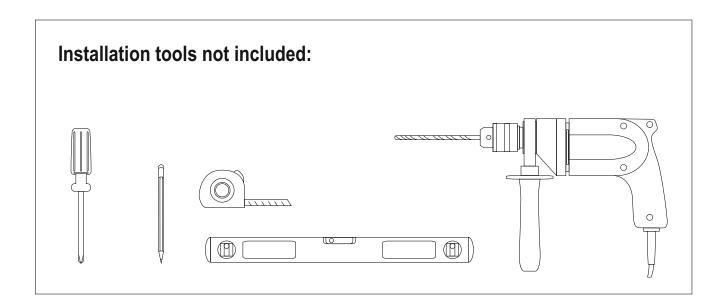

#### Installation notes:

Install this product according to the installation guide Wall bracing and Baden Haus supplied hardware are recommended.