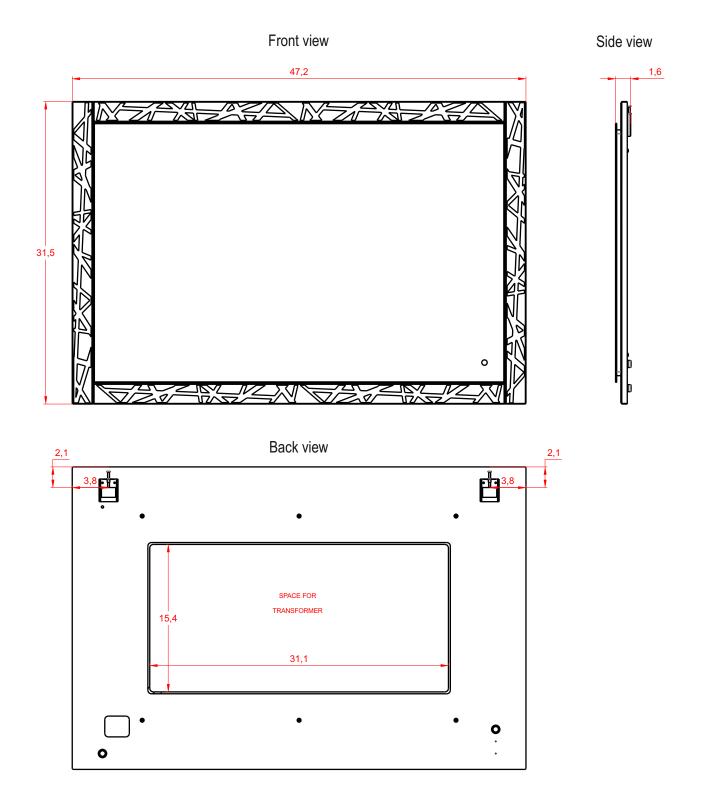

#### Features:

21 W, 1100 Lm Includes adjustable support Fully finished backboard Includes installation hardware Micro-Density Fiberboard (MDF) construction





## MIRROR Series New America

#### Features:

24 W, 1300 Lm Includes adjustable support Fully finished backboard Includes installation hardware Micro-Density Fiberboard (MDF) construction









#### Features:

27 W, 1500 Lm Includes adjustable support Fully finished backboard Includes installation hardware Micro-Density Fiberboard (MDF) construction







#### Installation notes:

Install this product according to the installation guide Wall bracing and Baden Haus supplied hardware are recommended.





### **MIRRORS**



Mirroir lighting full-led, guarantee an energy saving of a 80/90% compared to a classic lighting incandescent or halogen and life of about 3/5 times higher.



The LED lighting can exceed 50.000 hours of activities, reducing the costs of maintenance. Not produce heat and withstand the high temperatures.



Unlike normal halogen lamps, do not contain mercury and do not emit harmful UV rays for the health.



# MIRROR Series