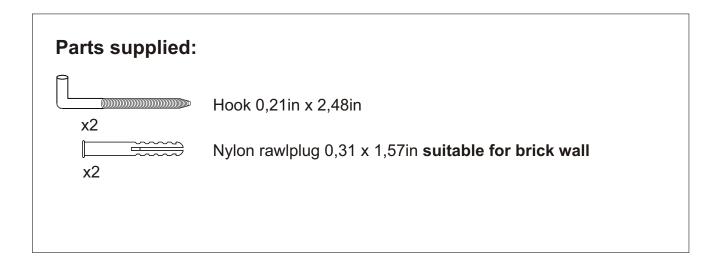

#### Installation notes:

Install this product according to the installation guide Wall bracing and Baden Haus supplied hardware are recommended.