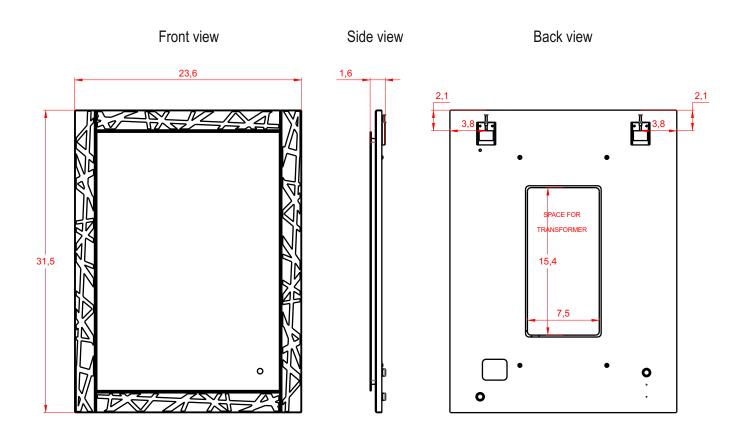

#### Features:

21 W, 1100 Lm Includes adjustable support Fully finished backboard Includes installation hardware Micro-Density Fiberboard (MDF) construction

#### Features:

24 W, 1300 Lm Includes adjustable support Fully finished backboard Includes installation hardware Micro-Density Fiberboard (MDF) construction

#### Features:

27 W, 1500 Lm Includes adjustable support Fully finished backboard Includes installation hardware Micro-Density Fiberboard (MDF) construction

#### Installation notes:

Install this product according to the installation guide Wall bracing and Baden Haus supplied hardware are recommended.