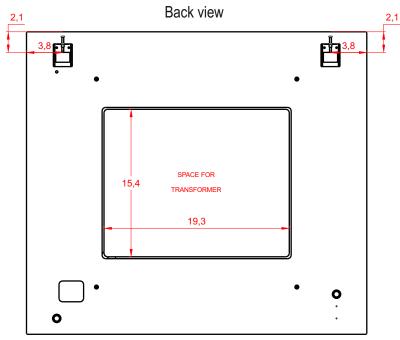

#### Features:

21 W, 1100 Lm Includes adjustable support Fully finished backboard Includes installation hardware Micro-Density Fiberboard (MDF) construction

#### Features:

24 W, 1300 Lm Includes adjustable support Fully finished backboard Includes installation hardware Micro-Density Fiberboard (MDF) construction

#### Features:

27 W, 1500 Lm Includes adjustable support Fully finished backboard Includes installation hardware Micro-Density Fiberboard (MDF) construction

#### Installation notes:

Install this product according to the installation guide Wall bracing and Baden Haus supplied hardware are recommended.