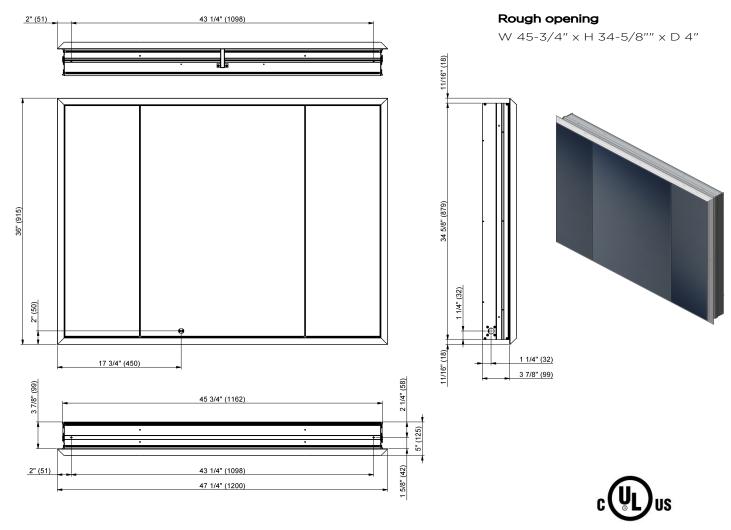

## Quadro

**1.1012.013** - Triple door cabinet, **center door left hinge** W47-1/4"  $\times$  H36"  $\times$  D4" 3000K LED light

1.1012.014 - Triple door cabinet, center door left hinge W47-1/4" x H36" x D4" 4000K LED light

- Night light function
- LED perimeter Lighting 70W, dimmable with 0-10V low voltage dimmer switch
- 6500 lumens Double sided, Silverlasting™ mirror door Built in GFCI outlets and USB ports
- Mirrored interior back wall
- 3 adjustable glass shelves
- Patented shelve adjusting system
- Cosmetic box
- Magnifying mirror
- Anodized aluminum
- Blum hinges with integrated soft close
- Chrome handle

## Option

- 1.1012.999 - Surface mount kit including mirrored side panels and bottom cover bracket

Phone: 604 415 2422 Toll Free: 888 415 2422 Fax: 604 415 2433