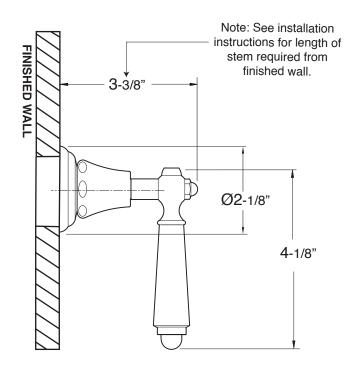

## Specifications

**Trim for Wall Valve** 

Trim Only

**Monte Carlo Handle** 

For this16pt handle and trim, use with the following valves:

18.30.020 - 1/2" Volume Control - Replacement Cartridge: 18.30.036

18.30.023 - 3/4" Volume Control - Replacement Cartridge: 18.30.011