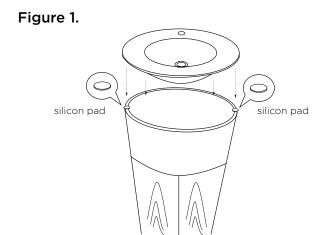

RONBOW®

Model: 218023-1

218023-8

Self-Rimming Sinks
Sinktop

**Step 1:** Place silicon pads on cabinet (optional) Place adhesive around top of cabinet

See Figure 1.

**Step 2:** Position and set vanity top on cabinet

See Figure 1.

**Step 3 :** Place a generous portion of plumbers' putty under drain cap and insert whole drain body inside the bowl and through the countertop.

(There may be a small beveled rubber washer packaged with your drain, please discard this and use plumbers' putty instead)