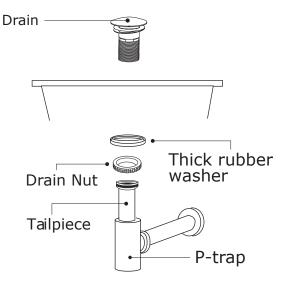

See Figure 2.

**Step 4 :** From under the drain, insert the thick rubber washer and screw on and tighten the metal nut. Remove excess plumbers' putty

See Figure 3.

**Step 5 :** Attach p-trap to tailpiece.

Figure 2.

Figure 3.