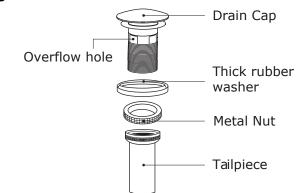

See Figure 2.

**Step 4 :** From under the drain, insert the thick rubber washer and screw on and tighten the metal nut. Remove excess plumbers' putty

See Figure 3.

**Step 5 :** Attach p-trap to tailpiece.