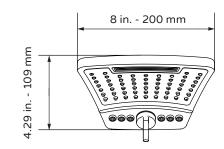

## TECHNICAL INFORMATION

- Finishes: Brushed-Nickel or Chrome
- GPM: 2.5
- Connection: 1/2 NPT Brass Nipple

## PRODUCT FEATURES

- 8" rain showerhead
- 3-function showerhead (waterfall, rain showerhead, and PowerShot)
- Unique shape showerhead
- Drill-less installation

NOTES

- Install this product according to the installation instructions
- Mixing valve not included
- Shower arm not included