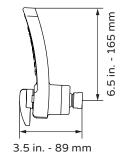

## TECHNICAL INFORMATION

- Finishes: Brushed-Nickel or Chrome
- GPM: 2.5
- Connection: 1/2 NPT Brass Nipple

## PRODUCT FEATURES

- 8" rain showerhead
- 3-function showerhead (waterfall, rain showerhead, and PowerShot)
- Unique shape showerhead
- Drill-less installation

NOTES

- Install this product according to the installation instructions
- Mixing valve not included
- Shower arm not included