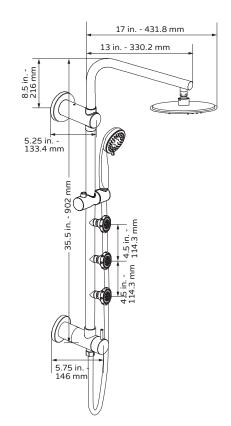

## TECHNICAL INFORMATION

- Finishes: Brushed-Nickel or Chrome
- Fixtures: Brushed-Nickel or Chrome
- GPM: 2.5

#### PRODUCT FEATURES

- Surface mounted and pre-plumbed
- 8 inch rain showerhead
- 3-function handshower
- 3 PULSE PowerSpray<sup>™</sup> body jets
- Top two body jets with Select-A-Jet<sup>™</sup> (on/off)
- Use any two functions at the same time
- Brass diverter easily switches functions
- 180° pivoting shower arm
- Adjust height of handshower with integrated brass slide bar

## NOTES

- Measure your actual product for rough-in details
- Install this product according to the installation instructions
- Mixing valve NOT included