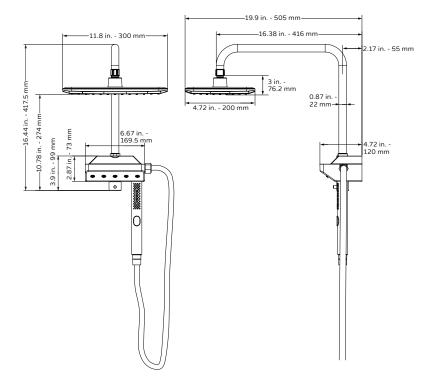

### TECHNICAL INFORMATION

- Finishes: Chrome
- Fixtures: Chrome
- GPM: 2.5
- Connection: 1/2 NPT Brass Nipple

#### PRODUCT FEATURES

- Surface mounted and pre-plumbed
- Oversized 11" rectangle showerhead
- Utilize any 2 functions simultaneously or separately
- Showerhead with air infusion technology
- Exclusive PULSE AquaPower Spray
- 3-function wand handshower
- Magnetic handshower and holder
- 180° horizontal pivoting shower arm

#### NOTES

- Measure your actual product for rough-in details
- Install this product according to the installation instructions
- Mixing valve not included

WARRANTY

• Lifetime Limited Warranty