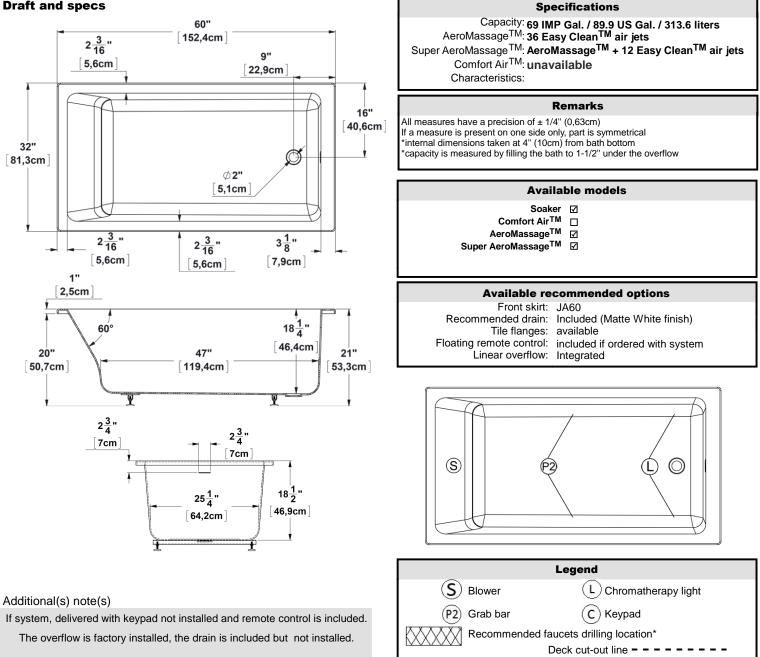

## Series : Deck mount Nominal dimensions: 60" x 32" x 21" [152.4 cm x 81.3 cm x 53.3 cm] Seats : 1 Product code: VI6032 Draft revision : 2023061515102 Lumbar support : yes Arm rests : no Low-profile available : no

## **Draft and specs**

\*It is possible to install the faucets elsewhere on the product. The installer must verify that there are no piping or wires before drilling.

IMPORTANT NOTE: Specifications, dimensions and models are subject to change.