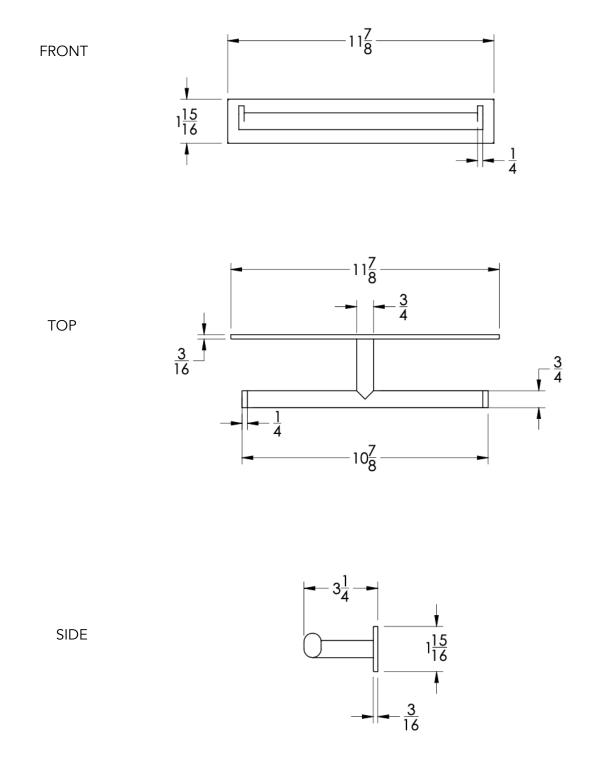

--|--------------------------------|---------------------------|
|          | Brushed (-B)             | Polished Brass (-PBRS)         | Brushed Copper (-BCOP)    |
|          | Brushed Gold (-BGLD)     | Matte White (-WHT)             | Brushed Rose Gold (-BRGD) |
|          | Matte Black (-BLK)       | Brushed Modern Bronze (-BMBRZ) | Brushed Black (-BRBLK)    |
|          | Oil Rubbed Bronze (-ORB) | Glossy White (-GWHT)           | Polished Black (-PBLK)    |
|          | Brushed Brass (-BBRS)    | Polished Rose Gold (-PRGD)     | Antique Nickel (-ANKL)    |
|          | Brushed Bronze (-BBRZ)   | Unlacquered Brass (-UBRS)      | Black Nickel (-NKBL)      |
|          | Antique Brass (-ABRS)    | Polished Nickel (-PNKL)        |                           |



## Dimensions in inches



NOTE: Dimensions subject to change without notice.