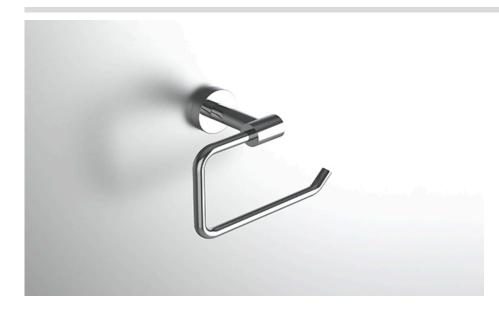

## **COLLECTION ENDEAVOR**

TISSUE HOLDER

Model

| ENV-TPHR | -                        | Tissue Holder              | Multiple finishes available. Over 23 finishes to choose from. |
|----------|--------------------------|----------------------------|---------------------------------------------------------------|
| finishes | Polished (-P)            | Antique Copper (-ACOP)     | Polished Gold (-PGLD)                                         |
|          | Brushed (-B)             | Polished Brass (-PBRS)     | Brushed Copper (-BCOP)                                        |
|          | Brushed Gold (-BGLD)     | Matte White (-WHT)         | Brushed Rose Gold (-BRGD)                                     |
|          | Matte Black (-BLK)       | Brushed Modern Bronze (-BM | BRZ) Brushed Black (-BRBLK)                                   |
|          | Oil Rubbed Bronze (-ORB) | Glossy White (-GWHT)       | Polished Black (-PBLK)                                        |
|          | Brushed Brass (-BBRS)    | Polished Rose Gold (-PRGD) | Antique Nickel (-ANKL)                                        |
|          | Brushed Bronze (-BBRZ)   | Unlacquered Brass (-UBRS)  | Black Nickel (-NKBL)                                          |
|          | Antique Brass (-ABRS)    | Polished Nickel (-PNKL)    |                                                               |