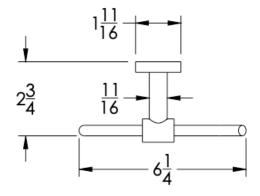

## Dimension in inches

**FRONT** 

TOP

SIDE

NOTE: Dimensions subject to change without notice.