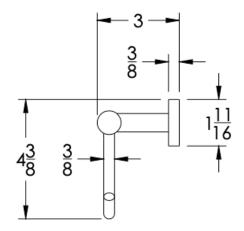

## Dimension in inches

**FRONT** 

TOP

SIDE

NOTE: Dimensions subject to change without notice.