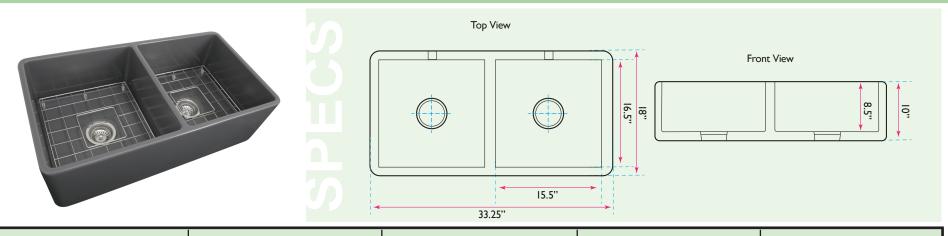

## Cape Collection Premium Fireclay Farmhouse Apron Sink

model: T-FCFS33G-DBL

www.NantucketSinksUSA.com info@nantucketsinksusa.com

| OVERALL DIMENSIONS | INTERIOR BOWL | APRON HEIGHT | INTERIOR BOWL DEPTH | DRAIN DIMENSIONS |
|--------------------|---------------|--------------|---------------------|------------------|
| 33.25" x 18"       | 15.5" x 16.6" | 10"          | 8.5"                | 3.5" Opening     |