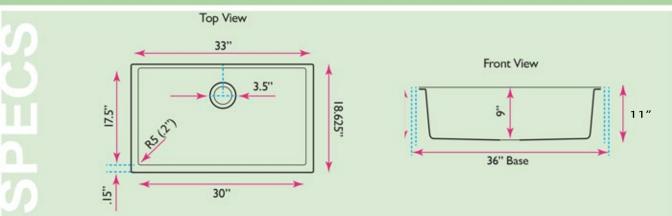

## Plymouth Collection

33 Inch Single Bowl Undermount Granite Composite Kitchen Sink

model:

**PR3320-BR-UM** 

www.NantucketSinksUSA.com info@nantucketsinksusa.com

| OVERALL DIMENSIONS  | INTERIOR BOWL | INTERIOR BOWL DEPTH | DRAIN DIMENSIONS   | BOTTOM GRID |
|---------------------|---------------|---------------------|--------------------|-------------|
| 33" x 18.625" x 11" | 30" x 17.5"   | 9"                  | 3.5" Drain Opening | BG-PR3320   |