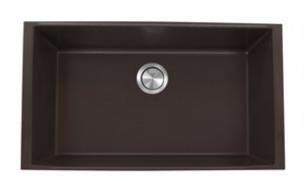

## Plymouth Collection

33 Inch Single Bowl Undermount Granite Composite Kitchen Sink

model:

**PR3320-BR-UM** 

www.NantucketSinksUSA.com info@nantucketsinksusa.com

| OVERALL DIMENSIONS  | INTERIOR BOWL | INTERIOR BOWL DEPTH | DRAIN DIMENSIONS   | BOTTOM GRID |
|---------------------|---------------|---------------------|--------------------|-------------|
| 33" x 18.625" x 11" | 30" x 17.5"   | 9"                  | 3.5" Drain Opening | BG-PR3320   |