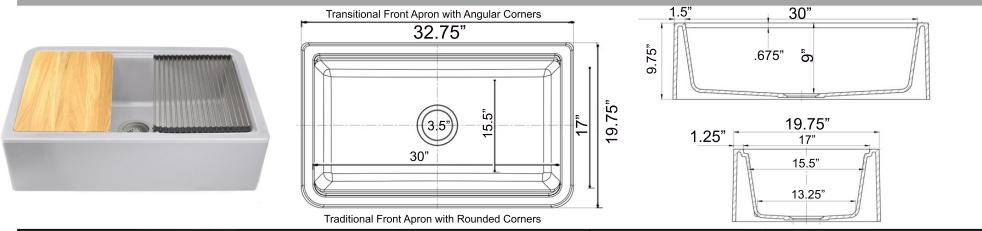

## Plymouth Collection

Premium Granite Composite Farmhouse Apron Sink Workstation with included Cutting Board

**MODEL:** 

PR3320-APS-G

| Overall Dimensions      | Interior Bowl Opening                   | Apron Height | Bowl Depth | Drain Dimensions      |
|-------------------------|-----------------------------------------|--------------|------------|-----------------------|
| 32.75" x 19.75" x 9.75" | 30" x 17" top edge<br>28" x 15.5" basin | 9.75"        | 9"         | 3.5" - drain included |