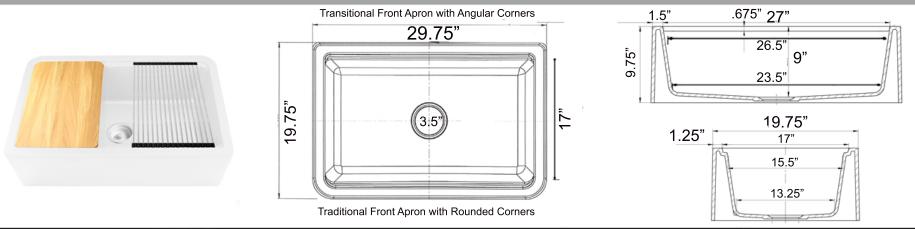

## Plymouth Collection

Premium Granite Composite Farmhouse Apron Sink Workstation with included Cutting Board

**MODEL:** 

**PR3020-APS-W** 

| Overall Dimensions      | Interior Bowl Opening                     | Apron Height | Bowl Depth | Drain Dimensions      |
|-------------------------|-------------------------------------------|--------------|------------|-----------------------|
| 29.75" x 19.75" x 9.75" | 27" x 17" top edge<br>26.5" x 15.5" basin | 9.75"        | 9"         | 3.5" - drain included |