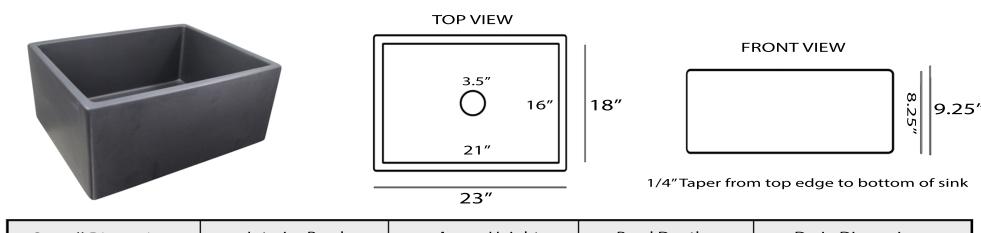

## MODEL: FCFS2418S-MatteBlack

| Overall Dimensions | Interior Bowl     | Apron Height | Bowl Depth | Drain Dimensions |
|--------------------|-------------------|--------------|------------|------------------|
| 23″ x 18″ x 9.25″  | 21″ x 16″ x 8.25″ | 9.25″        | 8.25″      | 3.5″ Opening     |