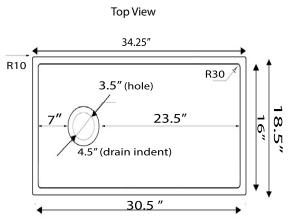

## **Cape Collection**

Premium Fireclay Undermount Kitchen Sink

Model: Wellfleet-3419 Concrete

Side View

| Overall Dimensions   | Interior Bowl         | Exterior Base | Interior Depth | Drain Dimensions |
|----------------------|-----------------------|---------------|----------------|------------------|
| 34.25" x 18.5" x 10" | 30.5"x16" Top of Bowl | 10"           | 8.875″         | 3.5"<br>Opening  |

## Please Be Advised:

- Nominal Dimensions Only Actual may vary by 1/4"
- Template Not Included Use Sink as Rough-In Guide
- Installation Type: Undermount OR Drop-in
- Mounting Hardware Not Included Professional Installation Only