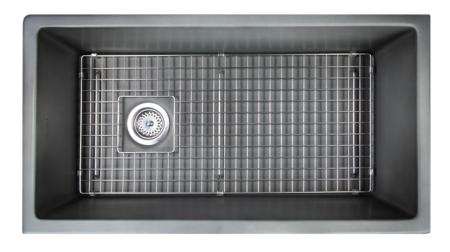

## **Cape Collection**

Premium Fireclay Undermount Kitchen Sink

Model: Wellfleet-3419 Concrete

Side View

| Overall Dimensions   | Interior Bowl         | Exterior Base | Interior Depth | Drain Dimensions |
|----------------------|-----------------------|---------------|----------------|------------------|
| 34.25" x 18.5" x 10" | 30.5"x16" Top of Bowl | 10"           | 8.875″         | 3.5"<br>Opening  |

## Please Be Advised:

- Premium Fireclay Sink Made in Italy
- Drain and Grid Included with Sink
- Finished Glazed Top Edge, May be Reveal Mounted
- Sink Tapers to Bottom
- Limited Warranty

| Project Name:         |  |  |
|-----------------------|--|--|
| Architect/Contractor: |  |  |
| Job Note:             |  |  |
|                       |  |  |
|                       |  |  |
|                       |  |  |
|                       |  |  |
|                       |  |  |