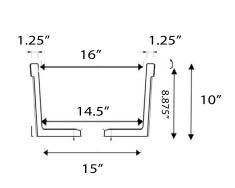

## **Cape Collection**

Premium Fireclay Undermount Kitchen Sink

Model: Wellfleet-3419 Concrete

Side View

| Overall Dimensions   | Interior Bowl         | Exterior Base | Interior Depth | Drain Dimensions |
|----------------------|-----------------------|---------------|----------------|------------------|
| 34.25" x 18.5" x 10" | 30.5"x16" Top of Bowl | 10"           | 8.875″         | 3.5"<br>Opening  |

## Please Be Advised:

- Nominal Dimensions Only Actual may vary by 1/4"
- Template Not Included Use Sink as Rough-In Guide
- Installation Type: Undermount OR Drop-in
- Mounting Hardware Not Included Professional Installation Only