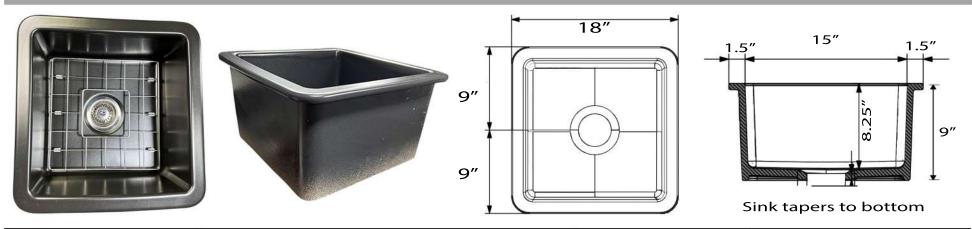

## Wellfleet-1818MB Matte Black

| Overall Dimensions | Interior Bowl            | Compatible Grid | Bowl Depth | Drain Dimensions |
|--------------------|--------------------------|-----------------|------------|------------------|
| 18" × 18" × 9"     | 15" x 15"<br>Top of bowl | Included        | 8.25″      | 3.5" Opening     |