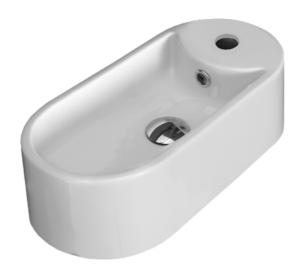

# **NAMEEK'S**

### **Features**

- With overflow.
- Modern design.

#### **Material**

· White ceramic bathroom sink.

### Installation

• Vessel / above-counter installation.

## Configuration

• Single hole.

Nameek's One-Year Limited Warranty

See website for warranty information details.