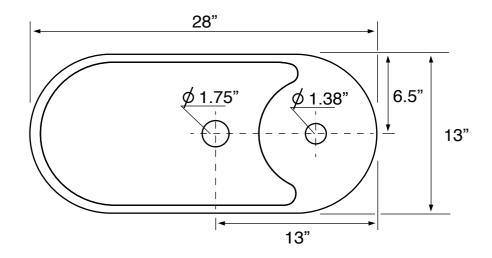

## **Technical Information**

Bowl type: Single Installation: Vessel Bowl dimensions: Depth: 3" Length: 18"

Drain hole: 1.75" Faucet hole: 1.38" Hole configuration: 1

33.07 lbs Weight: