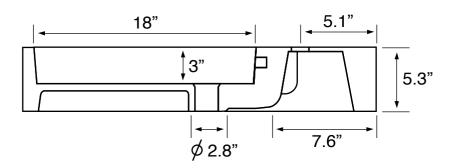

## **Technical Information**

Bowl type: Single Installation: Vessel Bowl dimensions: Depth: 3" Length: 18"

Drain hole: 1.75" Faucet hole: 1.38" Hole configuration: 1

33.07 lbs Weight: