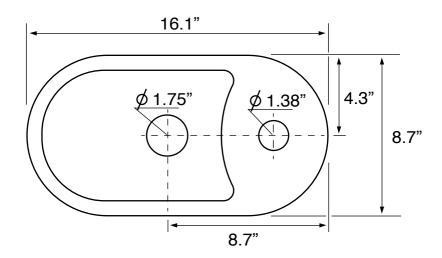

## **Technical Information**

Bowl type: Single Installation: Vessel Bowl dimensions: Depth: 3" Length: 10"

Drain hole: 1.75" Faucet hole: 1.38" Hole configuration: 1

15.43 lbs Weight: