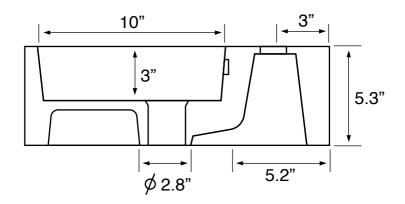

## **Technical Information**

Bowl type: Single Installation: Vessel Bowl dimensions: Depth: 3" Length: 10"

Drain hole: 1.75" Faucet hole: 1.38" Hole configuration: 1

15.43 lbs Weight: