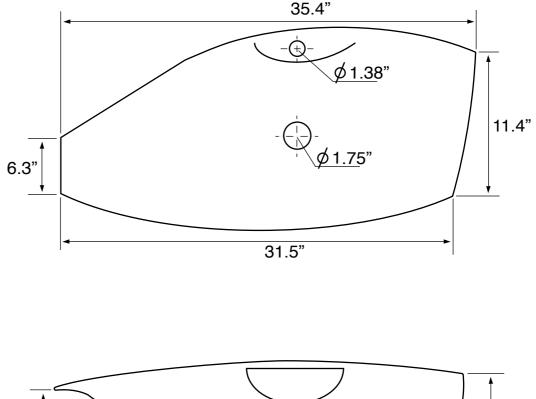

# **Technical Information**

| Bowl type:           | Single        |
|----------------------|---------------|
| Installation:        | Vessel        |
| Bowl dimensions:     | Depth: 4.3"   |
|                      | Length: 35.4" |
|                      | Width: 15"    |
| Drain hole:          | 1.75"         |
| Faucet hole:         | 1.38"         |
| Hole configurations: | 1             |
| Weight:              | 24.22 lbs     |
|                      |               |