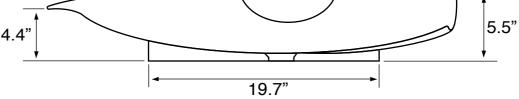

# **Technical Information**

| Bowl type:           | Single        |
|----------------------|---------------|
| Installation:        | Vessel        |
| Bowl dimensions:     | Depth: 4.3"   |
|                      | Length: 35.4" |
|                      | Width: 15"    |
| Drain hole:          | 1.75"         |
| Faucet hole:         | 1.38"         |
| Hole configurations: | 1             |
| Weight:              | 24.22 lbs     |
|                      |               |