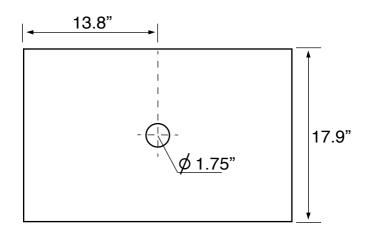

## **Technical Information**

Bowl type: Single

Installation: Wall mounted

Vessel

Bowl dimensions: Depth: 4.6"

Length: 27.1" Width: 17.4"

Drain hole: 1.75" Weight: 35.24 lbs