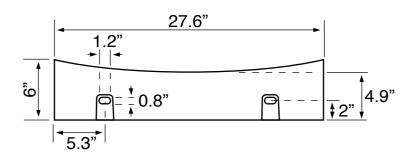

## **Technical Information**

Bowl type: Single

Installation: Wall mounted

Vessel

Bowl dimensions: Depth: 4.6"

Length: 27.1" Width: 17.4"

Drain hole: 1.75" Weight: 35.24 lbs