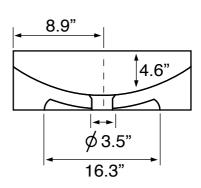

## **Technical Information**

Bowl type: Single

Installation: Wall mounted

Vessel

Bowl dimensions: Depth: 4.6"

Length: 27.1" Width: 17.4"

Drain hole: 1.75" Weight: 35.24 lbs