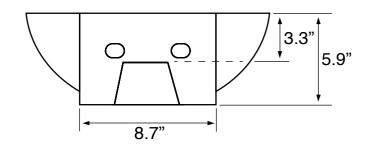

### **Technical Information**

Bowl type: Single

Installation: Wall mounted

Vessel

Bowl dimensions: Depth: 4.7"

Width: 10.9"

Length: 15.5"

Drain hole: 1.75" Faucet hole: 1.38" Hole configurations: 1