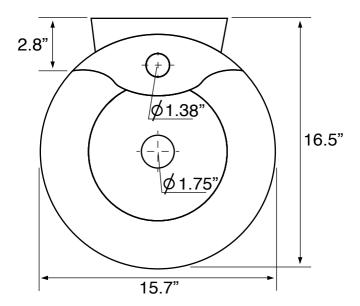

### **Technical Information**

Bowl type: Single

Installation: Wall mounted

Vessel

Bowl dimensions: Depth: 4.7"

Width: 10.9"

Length: 15.5"

Drain hole: 1.75" Faucet hole: 1.38" Hole configurations: 1