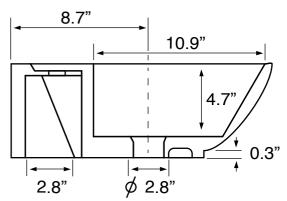

### **Technical Information**

Bowl type: Single

Installation: Wall mounted

Vessel

Bowl dimensions: Depth: 4.7"

Width: 10.9"

Length: 15.5"

Drain hole: 1.75" Faucet hole: 1.38" Hole configurations: 1