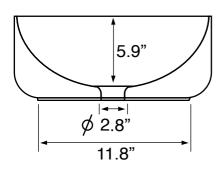

### **Technical Information**

Bowl type: Single Installation: Vessel Bowl dimensions: Depth: 5.9"

Width: 16.5" Length: 27.6"

Drain hole: 1.75"
Weight: 37.5 lbs