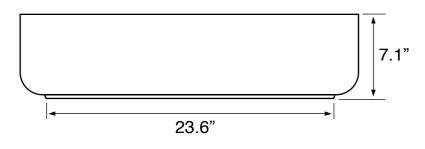

### **Technical Information**

Bowl type: Single Installation: Vessel Bowl dimensions: Depth: 5.9"

Width: 16.5" Length: 27.6"

Drain hole: 1.75"
Weight: 37.5 lbs