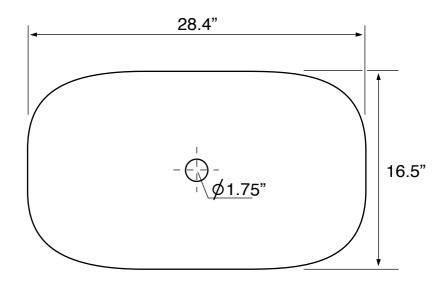

### **Technical Information**

Bowl type: Single Installation: Vessel Bowl dimensions: Depth: 5.9"

Width: 16.5" Length: 27.6"

Drain hole: 1.75"
Weight: 37.5 lbs