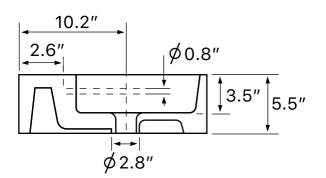

### **Technical Information**

| Bowl type:<br>Installation:                                    | Single<br>Wall mounted<br>Vessel           |
|----------------------------------------------------------------|--------------------------------------------|
| Bowl dimensions:                                               | Length: 23.6"<br>Width: 13"<br>Depth: 3.5" |
| Drain hole:<br>Faucet hole:<br>Hole configurations:<br>Weight: | 1.75"<br>1.38"<br>0, 1, 3<br>45 lbs        |