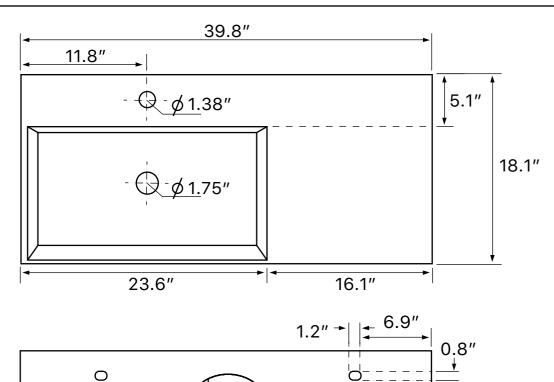

### **Technical Information**

| Bowl type:<br>Installation:                                    | Single<br>Wall mounted<br>Vessel           |
|----------------------------------------------------------------|--------------------------------------------|
| Bowl dimensions:                                               | Length: 23.6"<br>Width: 13"<br>Depth: 3.5" |
| Drain hole:<br>Faucet hole:<br>Hole configurations:<br>Weight: | 1.75"<br>1.38"<br>0, 1, 3<br>45 lbs        |