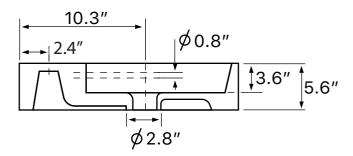

### **Technical Information**

Bowl type: Double

Installation: Wall mounted

Vessel

Bowl dimensions: Length: 23.23"

Width: 12.8" Depth: 3.54"

Drain hole: 1.75"
Faucet hole: 1.38"
Hole configurations: 0, 2, 6
Weight: 80.47 lbs