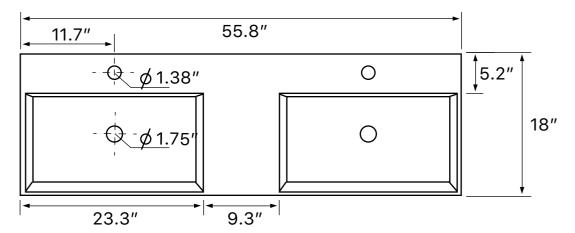

### **Configurations**

- Two Hole.
- Six Hole (8-inch centers).
- No Hole.

### **Technical Information**

Bowl type: Double

Installation: Wall mounted

Vessel

Bowl dimensions: Length: 23.23"

Width: 12.8" Depth: 3.54"

Drain hole: 1.75"
Faucet hole: 1.38"
Hole configurations: 0, 2, 6
Weight: 80.47 lbs