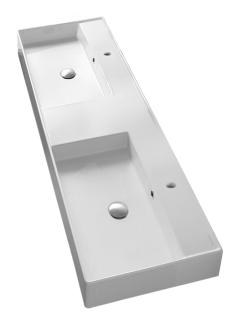

#### **Material**

White ceramic bathroom sink.

#### Installation

- · Wall mount installation.
- Vessel / above-counter installation.

### **Configurations**

- Two Hole.
- Six Hole (8-inch centers).
- No Hole.

### **Technical Information**

Bowl type: Double

Installation: Wall mounted

Vessel

Bowl dimensions: Length: 23.23"

Width: 12.8" Depth: 3.54"

Drain hole: 1.75"
Faucet hole: 1.38"
Hole configurations: 0, 2, 6
Weight: 80.47 lbs