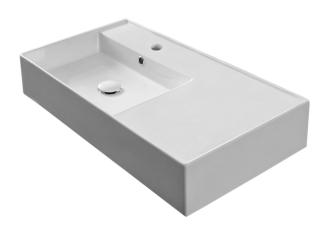

#### **Material**

White ceramic bathroom sink.

#### Installation

- Wall mount installation.
- Vessel / above-counter installation.

### **Configurations**

- Single Hole.
- Three Hole (8-inch centers).
- No Hole.