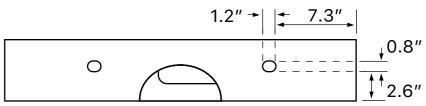

### **Technical Information**

Bowl type: Single

Installation: Wall mounted

Vessel

Bowl dimensions: Length: 19.49"

Width: 12.2" Depth: 3.54"

Drain hole: 1.75"
Faucet hole: 1.38"
Hole configurations: 0, 1, 3
Weight: 37.48 lbs