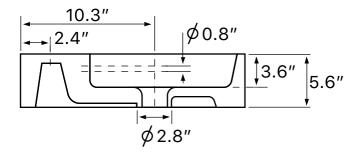

### **Technical Information**

Bowl type: Single

Installation: Wall mounted

Vessel

Bowl dimensions: Length: 19.49"

Width: 12.2" Depth: 3.54"

Drain hole: 1.75"
Faucet hole: 1.38"
Hole configurations: 0, 1, 3
Weight: 37.48 lbs