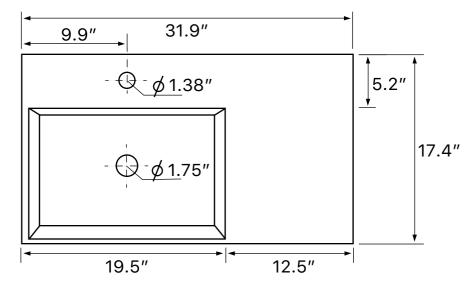

### **Technical Information**

Bowl type: Single

Installation: Wall mounted

Vessel

Bowl dimensions: Length: 19.49"

Width: 12.2" Depth: 3.54"

Drain hole: 1.75"
Faucet hole: 1.38"
Hole configurations: 0, 1, 3
Weight: 37.48 lbs