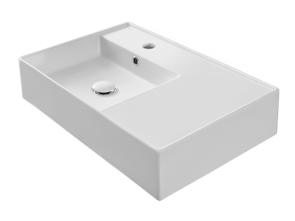

## Features

- With overflow.
- Modern design.

### Material

• White ceramic bathroom sink.

### Installation

- Wall mount installation.
- Vessel / above-counter installation.

# Configurations

- Single Hole.
- Three Hole (8-inch centers).
- No Hole.