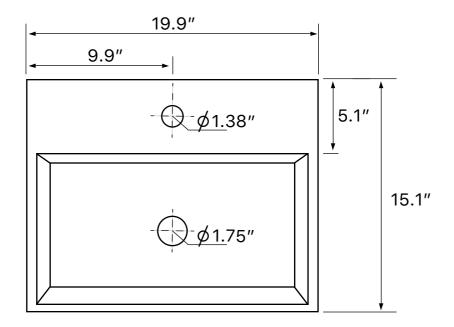

## **Technical Information**

Bowl type: Single Installation: Vessel Bowl dimensions: Length

Length: 10.04" Width: 10"

Depth: 3.54"

Drain hole: 1.75"
Faucet hole: 1.38"
Hole Configuration: 1, 3
Weight: 30 lbs