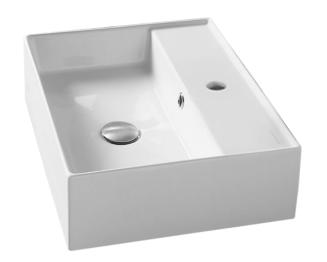

#### **Material**

White ceramic bathroom sink.

### Installation

Vessel / above-counter installation.