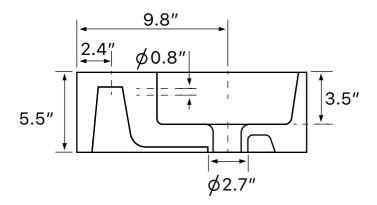

## **Technical Information**

Bowl type: Single Installation: Vessel Bowl dimensions: Length

Length: 10.04" Width: 10"

Depth: 3.54"

Drain hole: 1.75"
Faucet hole: 1.38"
Hole Configuration: 1, 3
Weight: 30 lbs