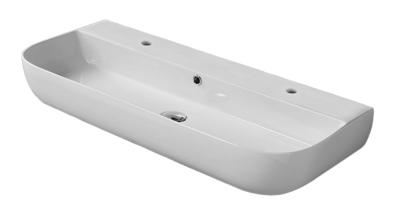

### **Features**

- With overflow.
- Modern design.

#### **Material**

White ceramic bathroom sink.

### Installation

- Wall mount installation.
- Vessel / above-counter installation.

## **Configurations**

Two Hole.

Nameek's One-Year Limited Warranty

See website for warranty information details.