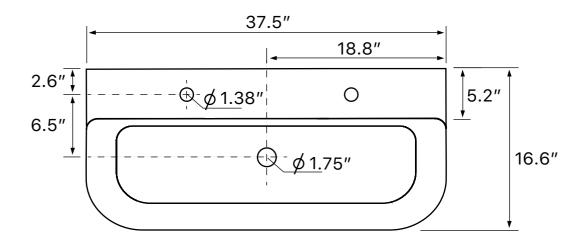

## **Technical Information**

Bowl type: Single

Installation: Wall mounted

Vessel

Bowl dimensions: Length: 37.1" Width: 11.1"

Depth: 4.33"

Drain hole: 1.75"
Faucet hole: 1.38"
Hole configurations: 2
Weight: 45 lbs