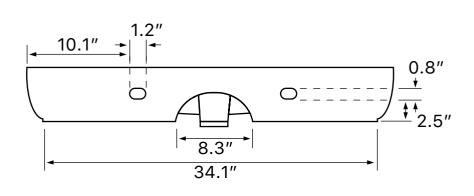

## **Technical Information**

Bowl type: Single

Installation: Wall mounted

Vessel

Bowl dimensions: Length: 37.1" Width: 11.1"

Depth: 4.33"

Drain hole: 1.75"
Faucet hole: 1.38"
Hole configurations: 2
Weight: 45 lbs