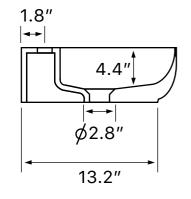

### **Technical Information**

| Bowl type:<br>Installation:<br>Bowl dimensions: | Single<br>Vessel<br>Length: 29.7"<br>Width: 14.7"<br>Depth: 4.4" |
|-------------------------------------------------|------------------------------------------------------------------|
| Drain hole:                                     | 1.75"                                                            |
| Faucet hole:                                    | 1.38"                                                            |
| Hole configuration:                             | 1                                                                |
| Weight:                                         | 35 lbs                                                           |