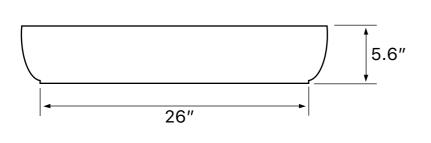

### **Technical Information**

| Bowl type:<br>Installation:<br>Bowl dimensions: | Single<br>Vessel<br>Length: 29.7"<br>Width: 14.7"<br>Depth: 4.4" |
|-------------------------------------------------|------------------------------------------------------------------|
| Drain hole:                                     | 1.75"                                                            |
| Faucet hole:                                    | 1.38"                                                            |
| Hole configuration:                             | 1                                                                |
| Weight:                                         | 35 lbs                                                           |