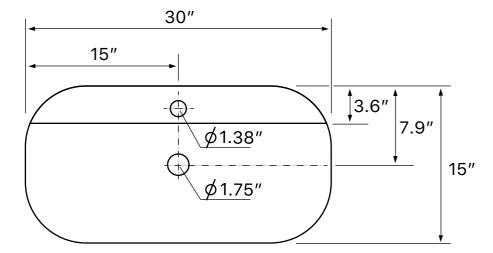

### **Technical Information**

| Bowl type:<br>Installation:<br>Bowl dimensions: | Single<br>Vessel<br>Length: 29.7"<br>Width: 14.7"<br>Depth: 4.4" |
|-------------------------------------------------|------------------------------------------------------------------|
| Drain hole:                                     | 1.75"                                                            |
| Faucet hole:                                    | 1.38"                                                            |
| Hole configuration:                             | 1                                                                |
| Weight:                                         | 35 lbs                                                           |