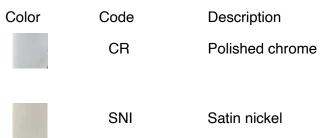

### Material

• Brass mirror available in 2 finishes.

## **Color/Finish Details**