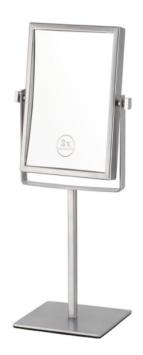

#### Features

- Modern design.
- 3x magnification.
- Double face.
- Easy cleaning.
- Designer quality.

## Installation

• Free standing installation.

## Magnifications

• 3x

#### **Technical Information**

Face type: Arm type: Installation: Face dimensions:

Magnifications: Weight: Double (1x/3x) Single Free standing Height: 8.5" Width: 6.3" 3x 4.6 lbs