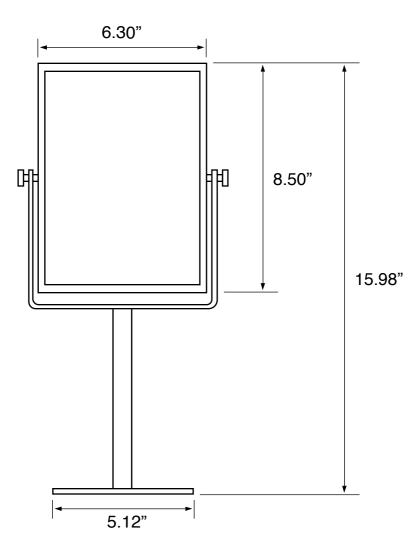

#### **Technical Information**

Face type: Arm type: Installation: Face dimensions:

Magnifications: Weight: Double (1x/3x) Single Free standing Height: 8.5" Width: 6.3" 3x 4.6 lbs