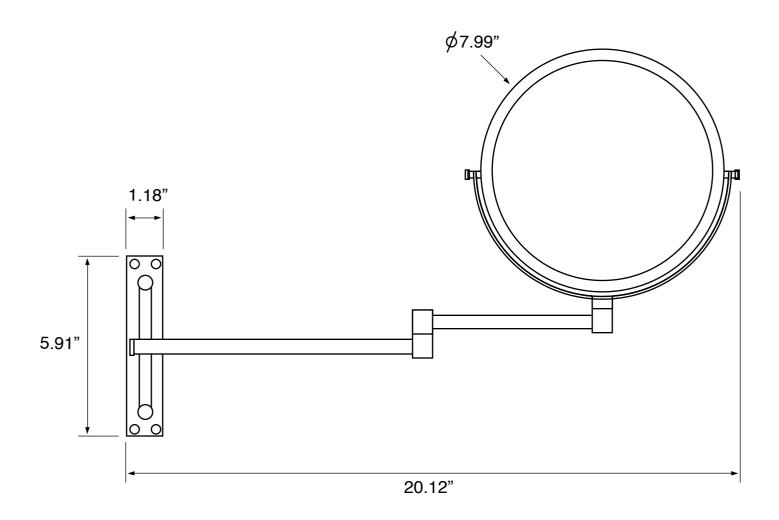

## **Technical Information**

Face type: Arm type: Installation: Face dimensions:

Extension length: Magnifications: Weight: Double (1x/3x) Double, Folding Wall mounted Height: 7.99" Width: 7.99" 13.5" 3x 4.2 lbs