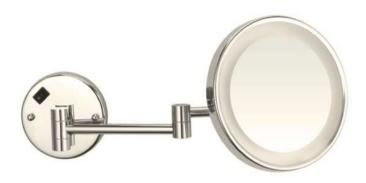

#### **Features**

- · Modern design.
- 3x magnification.
- Long lasting LED light.
- Hardwire installation.
- Folding and extending arm.
- Single face.
- Easy on/off switch.
- Easy cleaning.
- Designer quality.

## **Material**

Satin nickel brass mirror.

## **Magnifications**

• 3x

## **Technical Information**

Face type: Single (3x)
Arm type: Double, Folding
Installation: Wall mounted

Light type: LED

Face dimensions: Height: 7.99"

Width: 7.99"

Extension length: 14.5"
Magnifications: 3x
Weight: 4.3 lbs