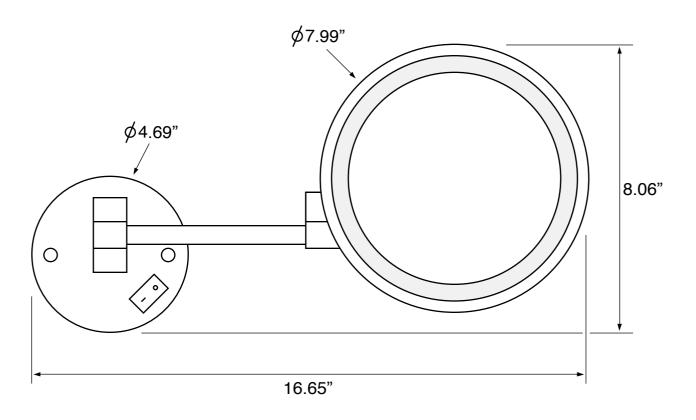

## **Technical Information**

Face type: Single (3x)
Arm type: Double, Folding
Installation: Wall mounted

Light type: LED

Face dimensions: Height: 7.99"

Width: 7.99"

Extension length: 14.5"
Magnifications: 3x
Weight: 4.3 lbs