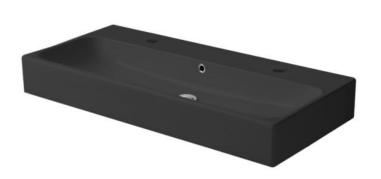

#### **Material**

Matte black ceramic bathroom sink.

# Pinto CeraStyle 080507-U-97

Wall Mounted/Drop In Bathroom Sink