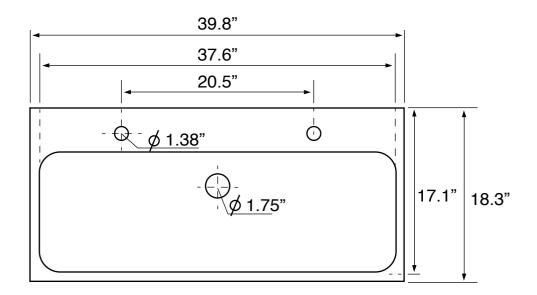

# **Configurations**

Two hole.

# **Technical Information**

Bowl type: Single

Installation: Wall mounted

Drop In

Bowl dimensions: Length: 37.8"

Width: 12.5" Depth: 4.55"

Drain hole: 1.75"
Faucet hole: 1.38"
Hole configurations: 2
Weight: 53.8 lbs