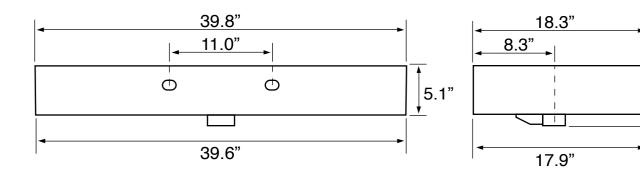

# **Technical Information**

Bowl type: Single

Installation: Wall mounted

Drop In

Bowl dimensions: Length: 37.8"

Width: 12.5" Depth: 4.55"

Drain hole: 1.75"
Faucet hole: 1.38"
Hole configurations: 2
Weight: 53.8 lbs