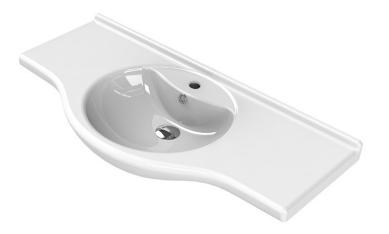

## **NAMEEK'S**

## **Features**

- With overflow.
- Traditional design.

#### **Material**

White ceramic bathroom sink.

## Installation

- Wall mount installation.
- Drop in installation.

## **Configurations**

Single Hole.

Nameek's One-Year Limited Warranty

See website for warranty information details.