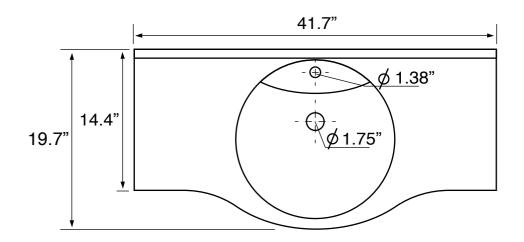

## **Technical Information**

Bowl type: Single

Installation: Wall mounted

Drop in

Drain hole: 1.75" Faucet hole: 1.38" Hole configurations: 1

Weight: 47.7 lbs