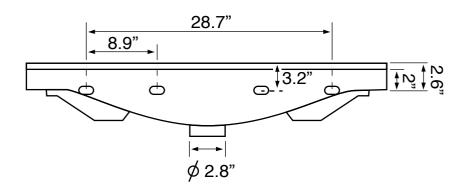

## **Technical Information**

Bowl type: Single

Installation: Wall mounted

Drop in

Drain hole: 1.75" Faucet hole: 1.38" Hole configurations: 1

Weight: 47.7 lbs