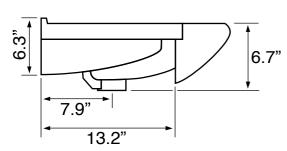

## **Technical Information**

Bowl type: Single

Installation: Wall mounted

Drop in

Drain hole: 1.75" Faucet hole: 1.38" Hole configurations: 1

Weight: 47.7 lbs