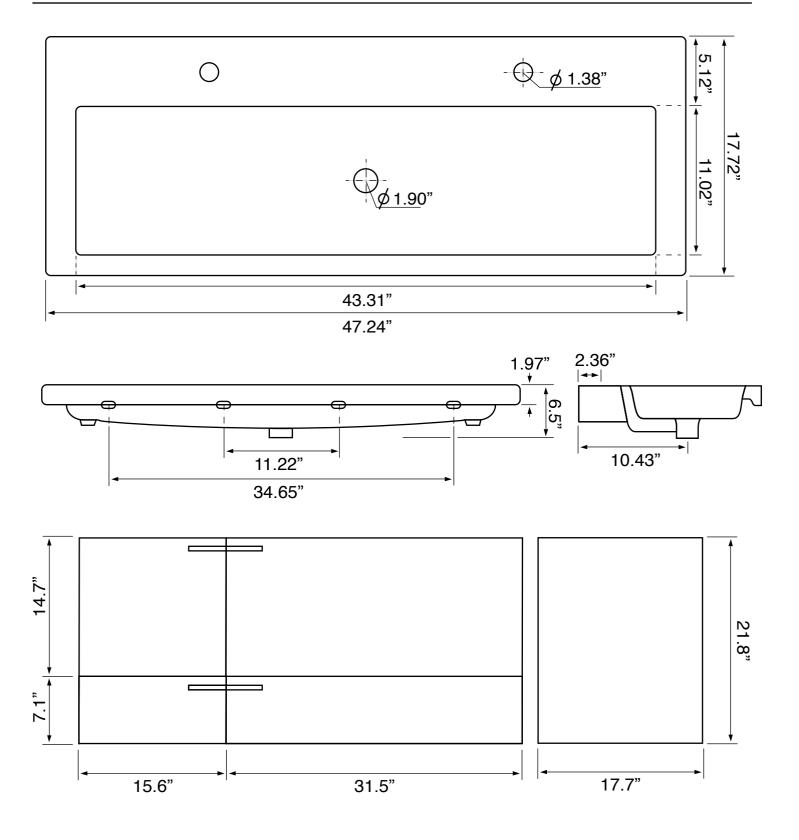

## **Technical Information**

| Bowl type:       |  |
|------------------|--|
| Installation:    |  |
| Bowl dimensions: |  |
|                  |  |

Drain hole: Faucet hole: Hole configurations: Single, Trough Wall mounted Depth: 4" Length: 43.31" Width: 11.02" 1.75" 1.38" 2