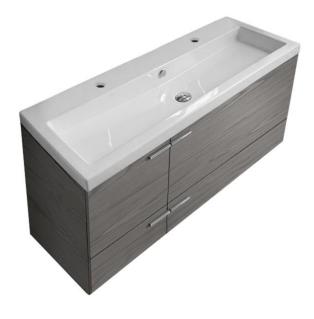

## Features

- Modern design.
- Sink with overflow.
- Waterproof vanity panels.
- 2 doors.
- 1 soft-closing drawer.
- Ships fully assembled.
- Made in Italy.

#### Material

- White ceramic integrated sink.
- Engineered wood vanity base.
- Polished chrome brass handles.

# Vanity Cabinet Color/Finish Details

Color

Description

Grey Walnut

USA/Canada: 215.256.4197 Nameek's reserves the right to make revisions without notice to product specifications. For more information, go to www.nameeks.com