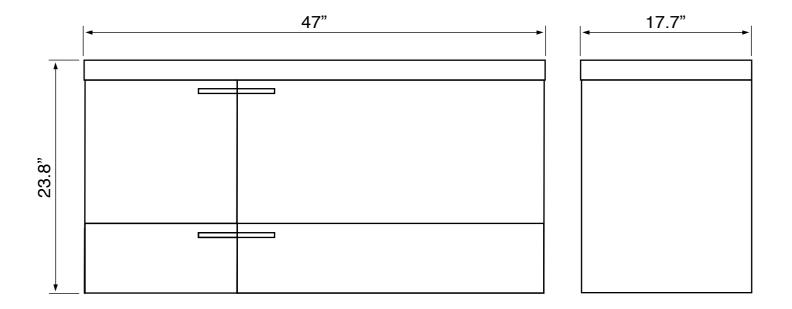

## **Technical Information**

| Bowl type:       |  |
|------------------|--|
| Installation:    |  |
| Bowl dimensions: |  |
|                  |  |

Drain hole: Faucet hole: Hole configurations: Single, Trough Wall mounted Depth: 4" Length: 43.31" Width: 11.02" 1.75" 1.38" 2