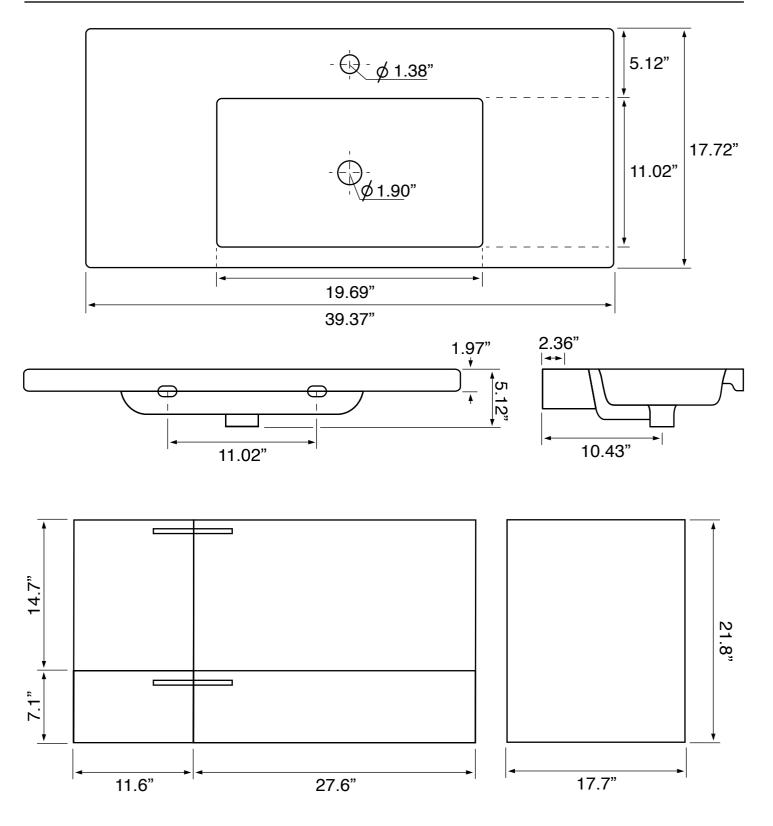

## **Technical Information**

| Bowl type:       |
|------------------|
| Installation:    |
| Bowl dimensions: |

Drain hole: Faucet hole: Hole configurations: Single Floor standing Depth: 3.5" Length: 19.69" Width: 11.02" 1.90" 1.38" 1