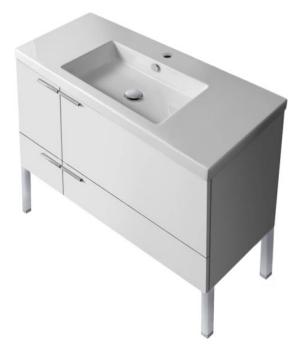

### Features

- Modern design.
- Sink with overflow.
- Waterproof vanity panels.
- 2 doors.
- 1 soft-closing drawer.
- 4 polished chrome cabinet feet.
- Ships fully assembled.
- Made in Italy.

#### Material

- White ceramic integrated sink.
- Engineered wood vanity base.
- Polished chrome brass handles.
- Polished chrome brass vanity feet.

#### Installation

• Floor standing installation.