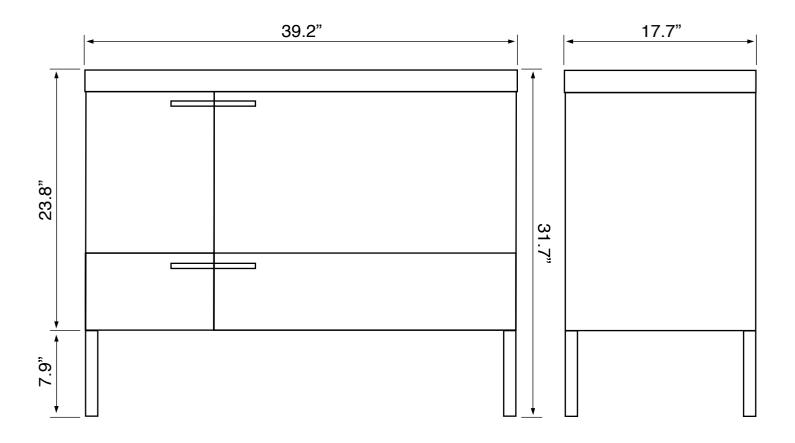

## **Technical Information**

| Bowl type:       |
|------------------|
| Installation:    |
| Bowl dimensions: |

Drain hole: Faucet hole: Hole configurations: Single Floor standing Depth: 3.5" Length: 19.69" Width: 11.02" 1.90" 1.38" 1