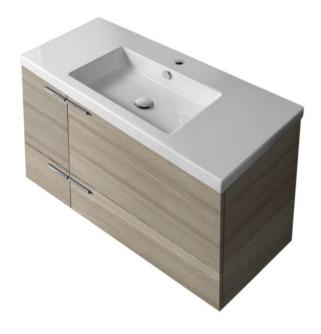

### **Features**

- Modern design.
- · Sink with overflow.
- Waterproof vanity panels.
- 2 doors.
- 1 soft-closing drawer.
- Ships fully assembled.
- · Made in Italy.

## **Material**

- White ceramic integrated sink.
- Engineered wood vanity base.
- · Polished chrome brass handles.

# **Vanity Cabinet Color/Finish Details**

Larch Canapa

Color Description

USA/Canada: 215.256.4197

Nameek's reserves the right to make revisions without notice to product specifications. For more information, go to www.nameeks.com