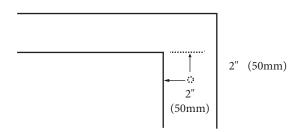

### **UNDER SIDE VIEW (CLIP POSITIONS)**

(167mm)

(167mm)

For clarification, please contact Madeli Customer Care at (800)-819-6988 or (305)-718-8817 Ext. 1

All dimensions are approximate and subject to standard tolerance. Specifications subject to change without prior notice.