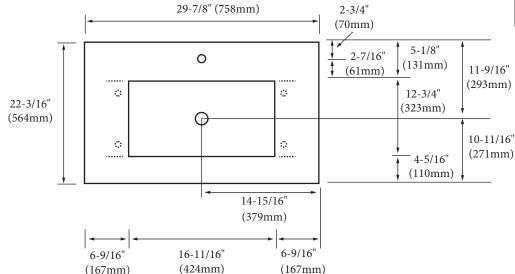

## **TOP VIEW**

#### **FEATURES**

- Design: Quartzstone Countertop
- · Material: Quartz composite.
- Dimension: 29-7/8" (758 mm)L x 22-3/16" (564 mm)W x 3/4" (20 mm)H
- Basin cut-out for Madeli under mount sink CB-2015
- Faucet hole(s): Single or 8" widespread.
- 4"H backsplash is included
- Packaging Dimensions: 33" (838 mm) x 25" (635 mm) x 4" (102 mm)
- Gross Weight: 45 lbs (21 kg)