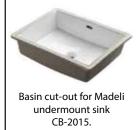

#### **FEATURES**

- Design: Quartzstone Countertop
- · Material: Quartz composite.
- Dimension: 29-7/8" (758 mm)L x 22-3/16" (564 mm)W x 3/4" (20 mm)H
- Basin cut-out for Madeli under mount sink CB-2015
- Faucet hole(s): Single or 8" widespread.
- 4"H backsplash is included
- Packaging Dimensions: 33" (838 mm) x 25" (635 mm) x 4" (102 mm)
- Gross Weight: 45 lbs (21 kg)