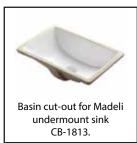

#### FEATURES

- Design: Quartzstone Countertop
- Material: Quartz composite.
- Dimension: 71-3/8" (1812 mm)L x 18-5/16" (465 mm)W x 1-1/4" (30 mm)H
- Two basins cut-out for Madeli under mount sink CB-1813.
- Faucet hole(s): Single or 8" widespread.
- Backsplash is not included.
- Packaging Dimensions: 75" (1905 mm) x 21"(534 mm) x 4"(102 mm)
- Gross Weight: 105 lbs (48 kg)