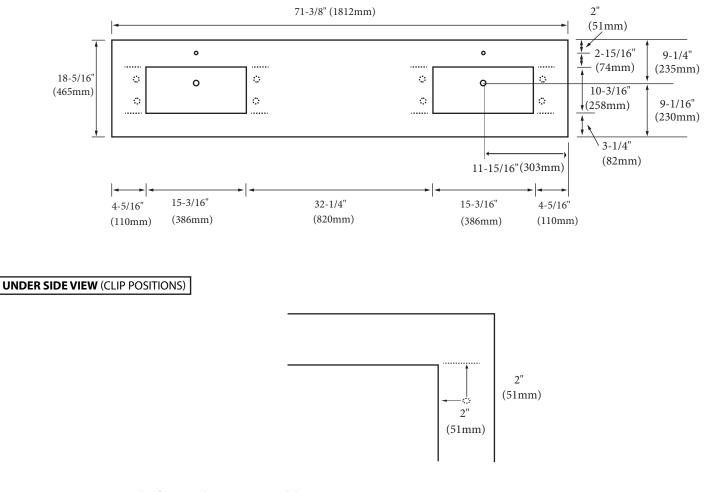

### **TOP VIEW**

For clarification, please contact Madeli Customer Care at (800)-819-6988 or (305)-718-8817 Ext. 1 All dimensions are approximate and subject to standard tolerance. Specifications subject to change without prior notice.

#### FEATURES

- Design: Quartzstone Countertop
- Material: Quartz composite.
- Dimension: 71-3/8" (1812 mm)L x 18-5/16" (465 mm)W x 1-1/4" (30 mm)H
- Two basins cut-out for Madeli under mount sink CB-1813.
- Faucet hole(s): Single or 8" widespread.
- Backsplash is not included.
- Packaging Dimensions: 75" (1905 mm) x 21"(534 mm) x 4"(102 mm)
- Gross Weight: 105 lbs (48 kg)